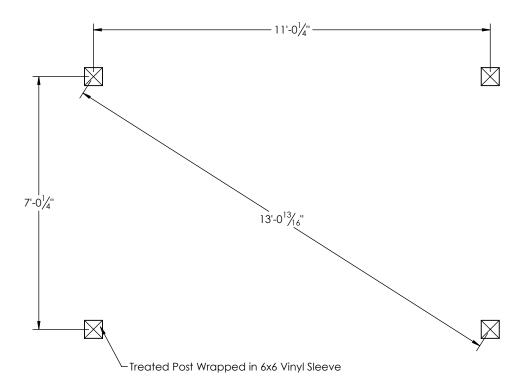

## Post Layout Plan

191 JALYN DRIVE NEW HOLLAND, PA 17557 PH: 717-351-9250 FAX: 717-351-9248 WWW.GAZEBO.COM

THIS DRAWING IS THE PROPERTY OF COUNTRY
LANE WOODWORKING, ANY REPRODUCTION,
ALTERNATION, OR USE OF THIS DRAWING,
WITHOUT THE WRITTEN CONSENT OF COUNTRY
LANE WOODWORKING, IS PROHIBITED.
DRAWINGS SHALL NOT BE SCALED TO OBTAIN
DIMENSIONS. THECONTRACTORS/DEALERS, AND
BUILDERS INVOLVED ON THIS PROJECT SHALL
VERIFY ALL DIMENSIONS AND CONDITIONS
BEFORE STARTING WORK. ANY DISCREPANCY
SHALL BE REPORTED IN WRITTING BEFORE
STARTING WORK.

| Con | trac: | tc |
|-----|-------|----|
|     |       |    |

CLW

DRAWING TITLE:

Post Layout Plan

PROJECT:

8x12 Traditional Vinyl Pavilion

COMMENTS:

REVISIONS: DATE: BY: