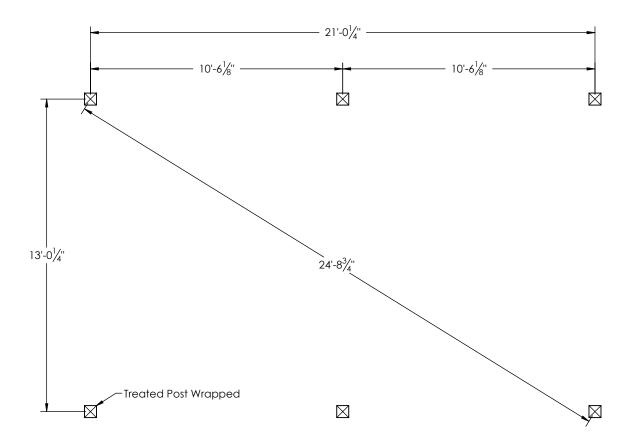

Post Layout Plan

191 JALYN DRIVE NEW HOLLAND, PA 17557 PH: 717-351-9250 FAX: 717-351-9248 WWW.GAZEBO.COM

THIS DRAWING IS THE PROPERTY OF COUNTRY
LANE WOODWORKING, AND REPRODUCTION,
ALTERNATION, OR USE OF THIS DRAWING,
WITHOUT THE WRITTEN CONSENT OF COUNTRY
LANE WOODWORKING, IS PROHIBITED.
DRAWINGS SHALL NOT BE SCALED TO OBTAIN
DIMENSIONS. THECONTRACTORS/DEALERS, AND
BUILDERS INVOLVED ON THIS PROJECT SHALL
VERIFY ALL DIMENSIONS AND CONDITIONS
BEFORE STARTING WORK, AND ANY
DISCEPANCY SHALL BE REPORTED IN WRITTING
BEFORE STARTING WORK.

CLW

DRAWING TITLE:

Post Layout Plan

PROJECT:

14x22 Traditional Vinyl Pavilion

COMMENTS:

6 Post

REVISIONS: DATE: BY:

DRAWING NUMBER: 20-198

DATE: 5/20/2020 PAGE: 1 of 1

BY: JR. SCALE: 1:48